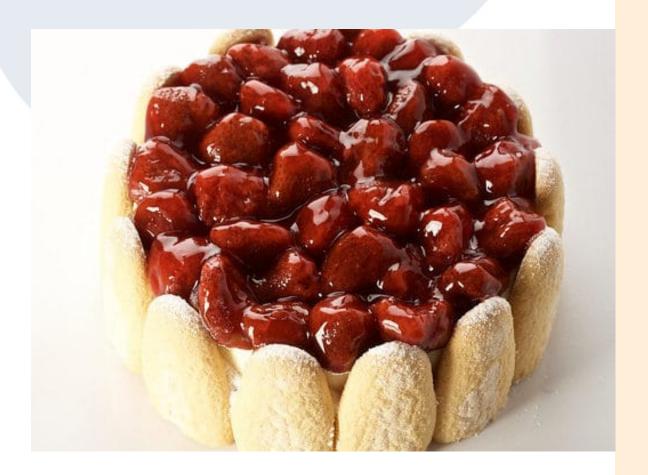

## **OVERVIEW**

Classic fruit preparation ranging made with 50% fruit of the highest quality. The fruit used in LES FRUITS are selected on the base of their good quality and taste but also their origin. Whole fruit preparation can be use as pie-filling and decoration of pastries, ice-cream, mousses