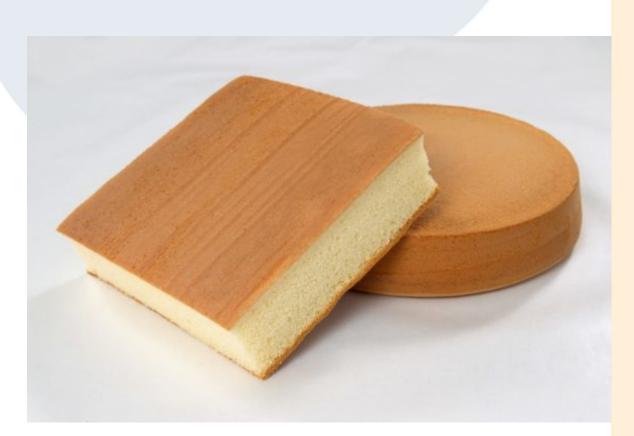

# FINO SUPER SPONGE MIX COMPLETE

### **OVERVIEW**

For the convenient production of all types of sponges goods.

#### USAGE

Whip together with eggs and water, fold in oil and then deposit and bake.